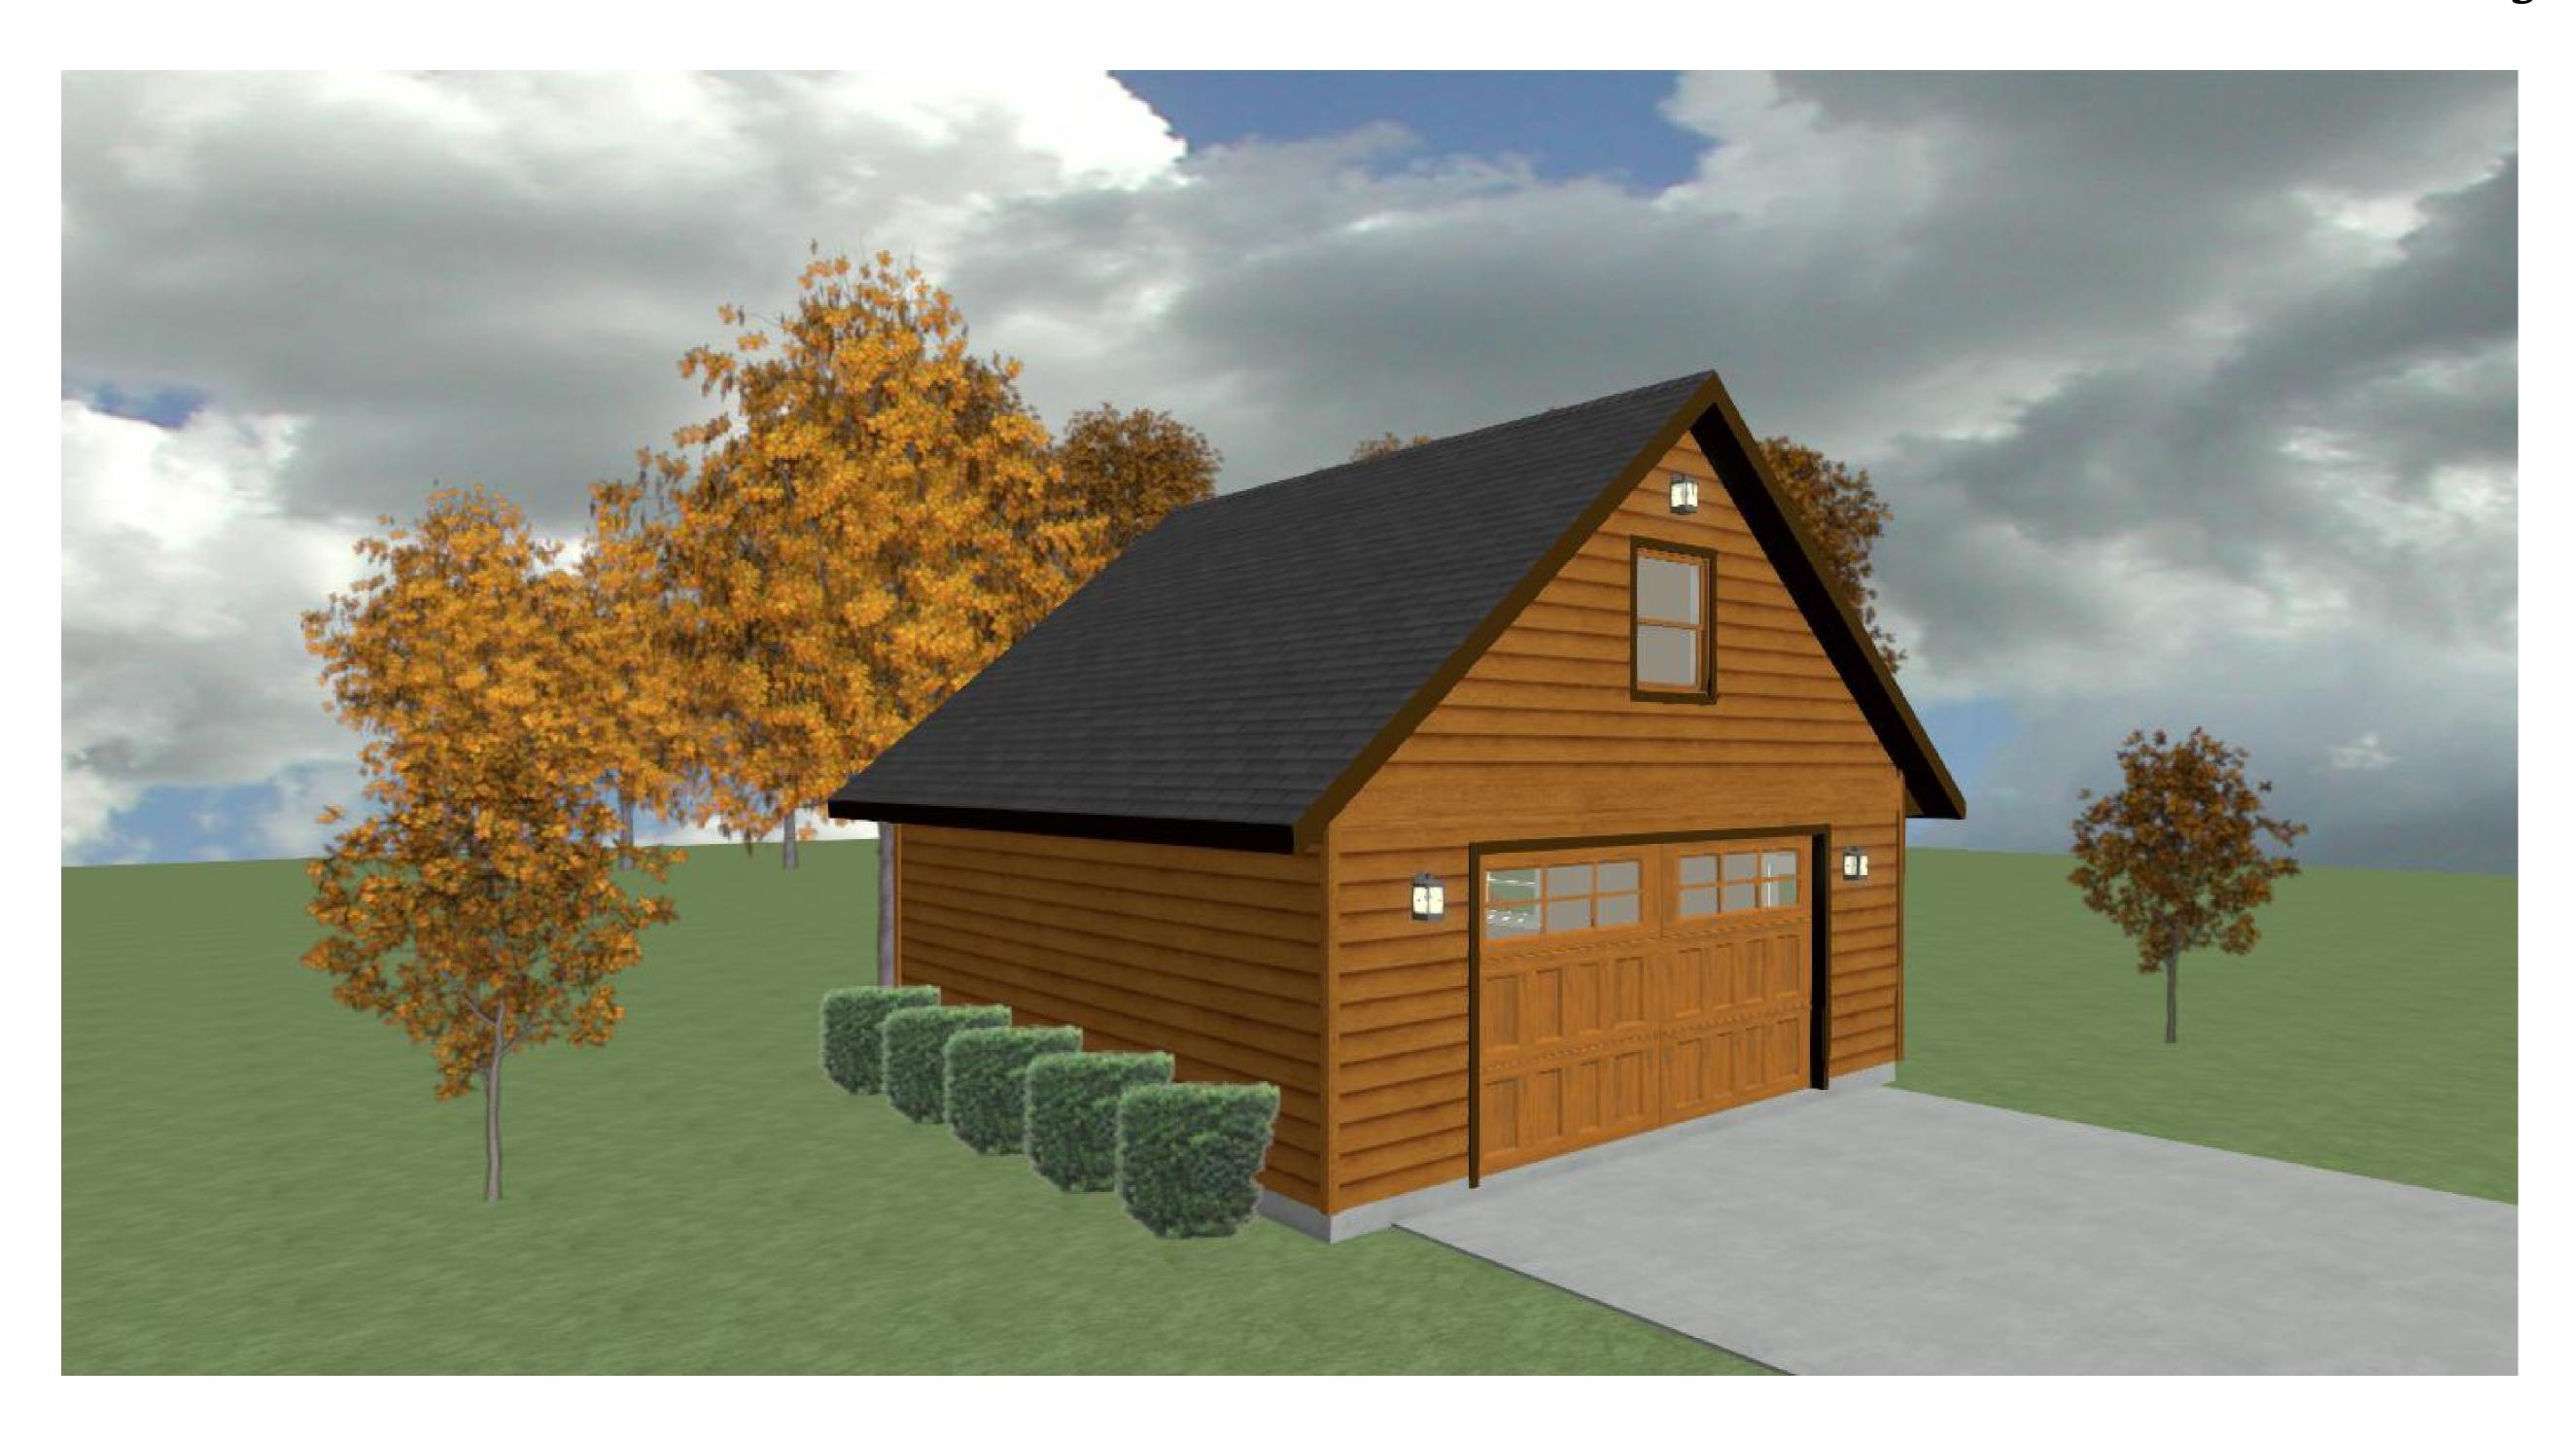

# 24' x 24' GARAGE WITH EXTERIOR STAIRWAY TO BONUS ROOM ABOVE

## 24' x 24' GARAGE WITH EXTERIOR STAIRWAY TO BONUS ROOM ABOVE