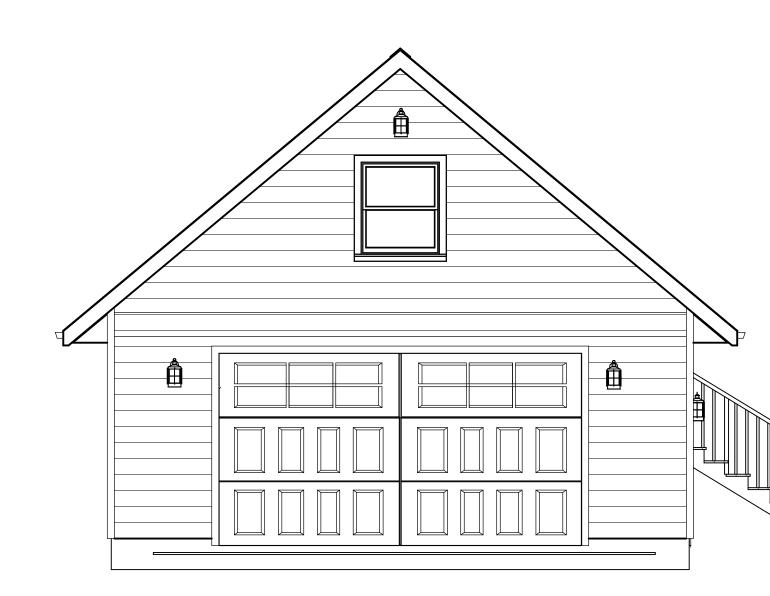

12/12/2019

Owner

SHEET: P-2

FRONT ELEVATION

LEFT ELEVATION

24' x 24' GARAGE WITH EXTERIOR STAIRWAY TO