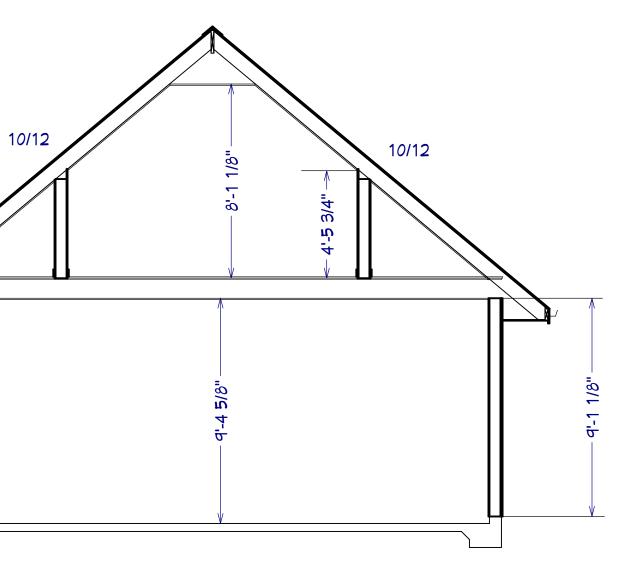

THESE PLANS ARE TO BE REFERENCED FOR THE PURPOSE OF BUILDING AN ACTUAL STRUCTURE, BUILDER ASSUMES FULL AND SOLE RESPONSIBILITY TO VERIFY ALL DIMENSIONS, ACQUIRE ALL NECESSARY ENGINEERING, COMPLY WITH ALL APPLICABLE LOCAL BUILDING CODES AND ORDINANCES AND TO MAKE ANY AND ALL NECESSARY MODIFICATIONS TO THE PLANS AS REQUIRED. THESE DRAWINGS ARE THE PROPRIETARY WORK AND PROPERTY OF HILL CONSTRUCTION LLC, DEVELOPED FOR THE EXCLUSIVE USE OF HILL CONSTRUCTION. COPYING AND OR USE

OF THESE DRAMINGS AND CONCEPTS CONTAINED HEREIN WITHOUT WRITTEN PERMISSION OF HILL CONSTRUCTION IS PROHIBITED. COPYRIGHT HILL CONSTRUCTION. ALL RIGHTS RESERVED.

Ť  $\Omega$  in



DATE:

12/12/2019

Owner

SHEET: P-1





FIRST FLOOR

## 24' x 24' GARAGE WITH EXTERIOR STAIRWAY TO BONUS ROOM ABOVE

## SECOND FLOOR







**Cross Section 1** 



### NOTICE:

EVERY EFFORT HAS BEEN MADE TO PRODUCE QUALITY PLANS. IF THESE PLANS ARE TO BE REFERENCED FOR THE PURPOSE OF BUILDING AN ACTUAL STRUCTURE, BUILDER ASSUMES FULL AND SOLE RESPONSIBILITY TO VERIFY ALL DIMENSIONS, ACQUIRE ALL NECESSARY ENGINEERING, COMPLY WITH ALL APPLICABLE LOCAL BUILDING CODES AND ORDINANCES AND TO MAKE ANY AND ALL NECESSARY MODIFICATIONS TO THE PLANS AS REQUIRED. THESE DRAWINGS ARE THE PROPRIETARY WORK AND PROPERTY OF HILL CONSTRUCTION LLC, DEVELOPED FOR THE EXCLUSIVE USE OF HILL CONSTRUCTION. COPYING AND OR USE OF THESE DRAMINGS AND CONCEPTS CONTAINED HEREIN WITHOUT WRITTEN PERMISSION OF HILL CONSTRUCTION IS PROHIBITED. COPYRIGHT HILL CONSTRUCTION. ALL RIGHTS RESERVED. Drau SEK S Q ay 63 in 548



12/12/2019

Owner

SHEET: P-2



FRONT