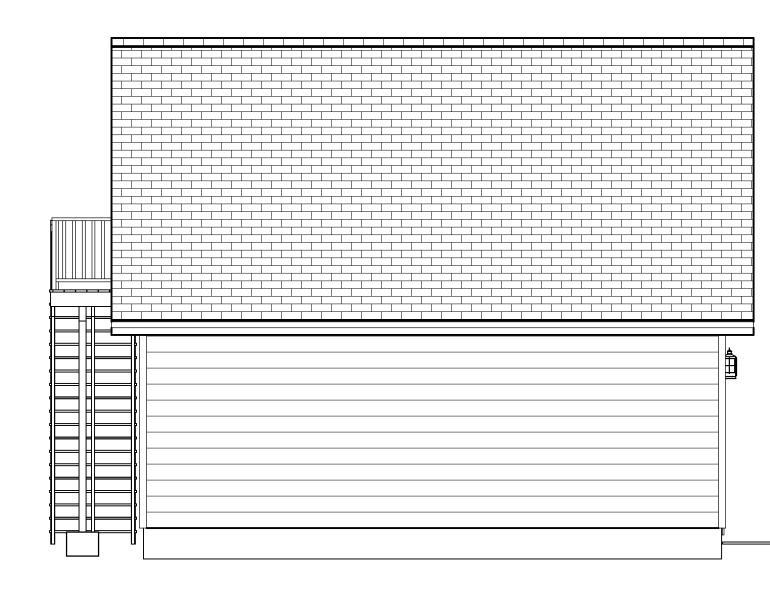

12/12/2019

Owner

SHEET: P-2

FRONT ELEVATION

LEFT ELEVATION

24' x 24' GARAGE WITH EXTERIOR STAIRWAY TO