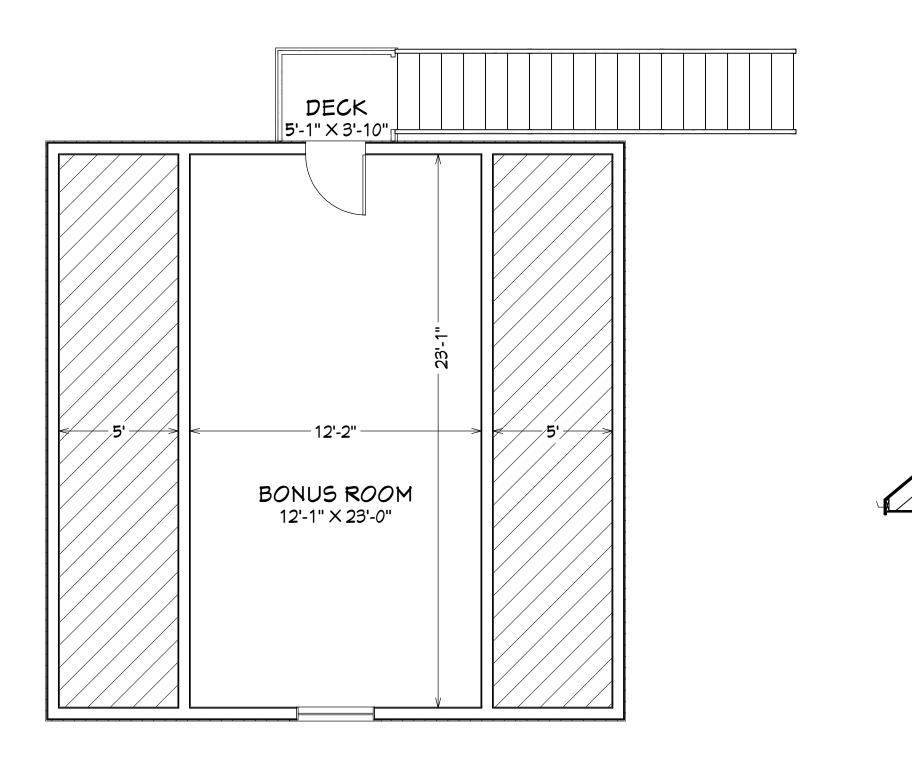

## 24' x 24' GARAGE WITH EXTERIOR STAIRWAY TO BONUS ROOM ABOVE

## SECOND FLOOR

**Cross Section 1** 