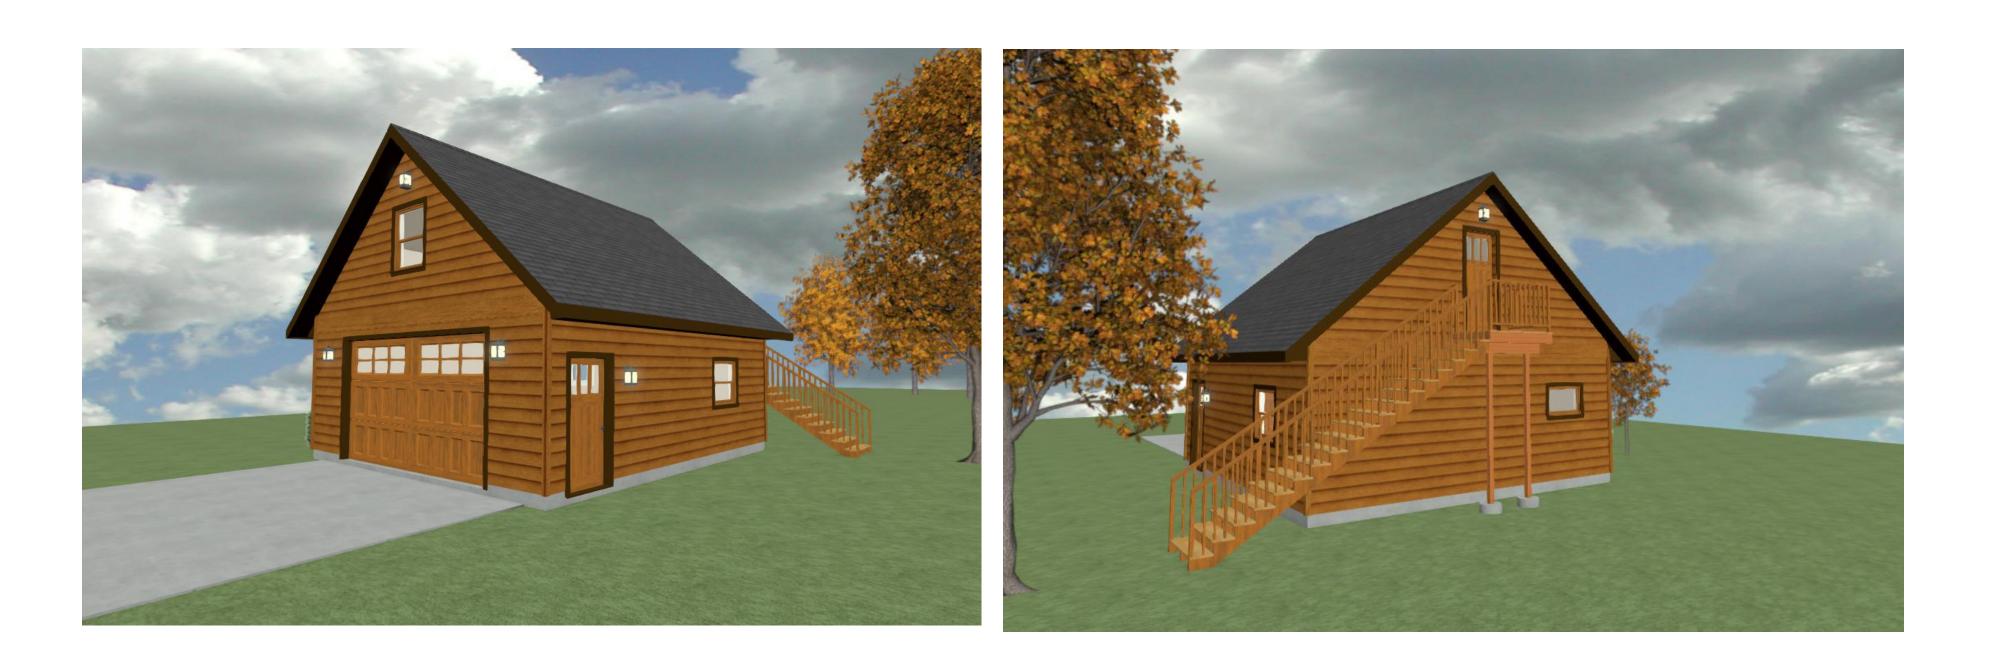

12/12/2019

Owner

SHEET: P-2

FRONT ELEVATION

LEFT ELEVATION

24' x 24' GARAGE WITH EXTERIOR STAIRWAY TO

AND CONCEPTS CONTAINED HEREIN WITHOUT WRITTEN PERMISSION OF HILL CONSTRUCTION IS PROHIBITED. COPYRIGHT HILL

CONSTRUCTION. ALL RIGHTS RESERVED.

SHEET:

| 0 | BONUS | ROOM | ABOVE |
|---|-------|------|-------|
|   |       |      |       |