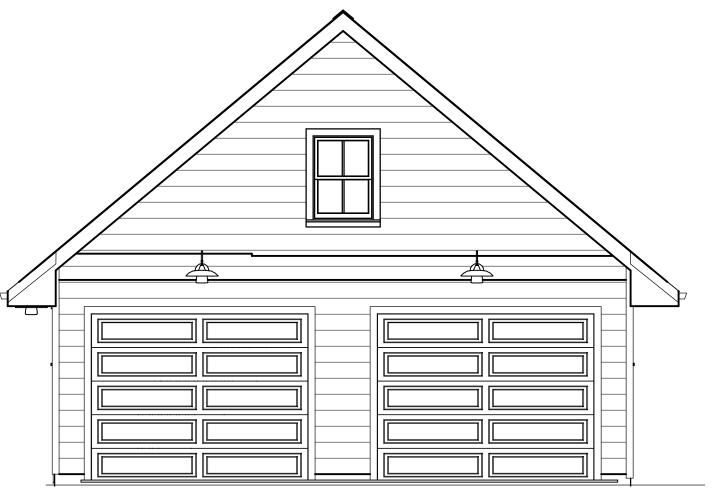

> Drawn by: SEK

988 U.S. Highway 63 lyward, Wisconsin 54843

DATE:

12/11/2019

SHEET:

P-1

FRONT ELEVATION

FIRST FLOOR