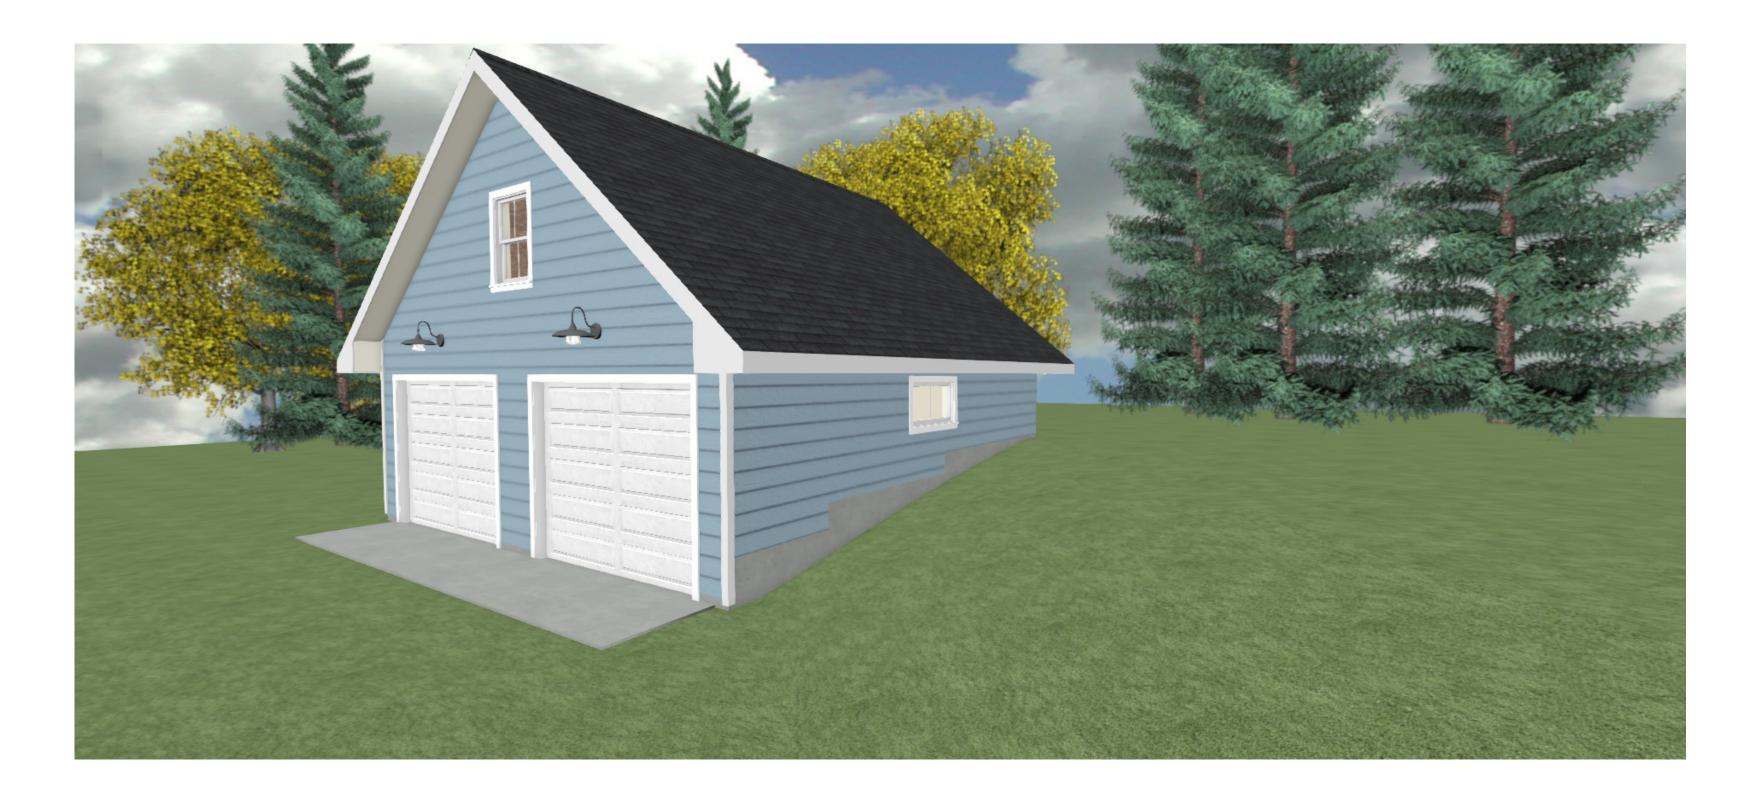

24' X 26' GARAGE

EVERY EFFORT HAS

NOTICE:

BEEN MADE TO PRODUCE QUALITY PLANS. IF THESE PLANS ARE TO BE REFERENCED FOR THE PURPOSE OF BUILDING STRUCTURE, BUILDER ASSUMES FULL AND SOLE RESPONSIBILITY TO VERIFY ALL DIMENSIONS, ACQUIRE ALL NECESSARY ENGINEERING, COMPLY MITH ALL APPLICABLE LOCAL BUILDING CODES AND ORDINANCES AND TO MAKE ANY AND ALL NECESSARY MODIFICATIONS TO THE PLANS AS REQUIRED.

> Drawn by: SEK

1488 U.S. Highway 63 ayward, Misconsin 54843 5-634-6750

DATE:

12/11/2019

SHEET:

P-2