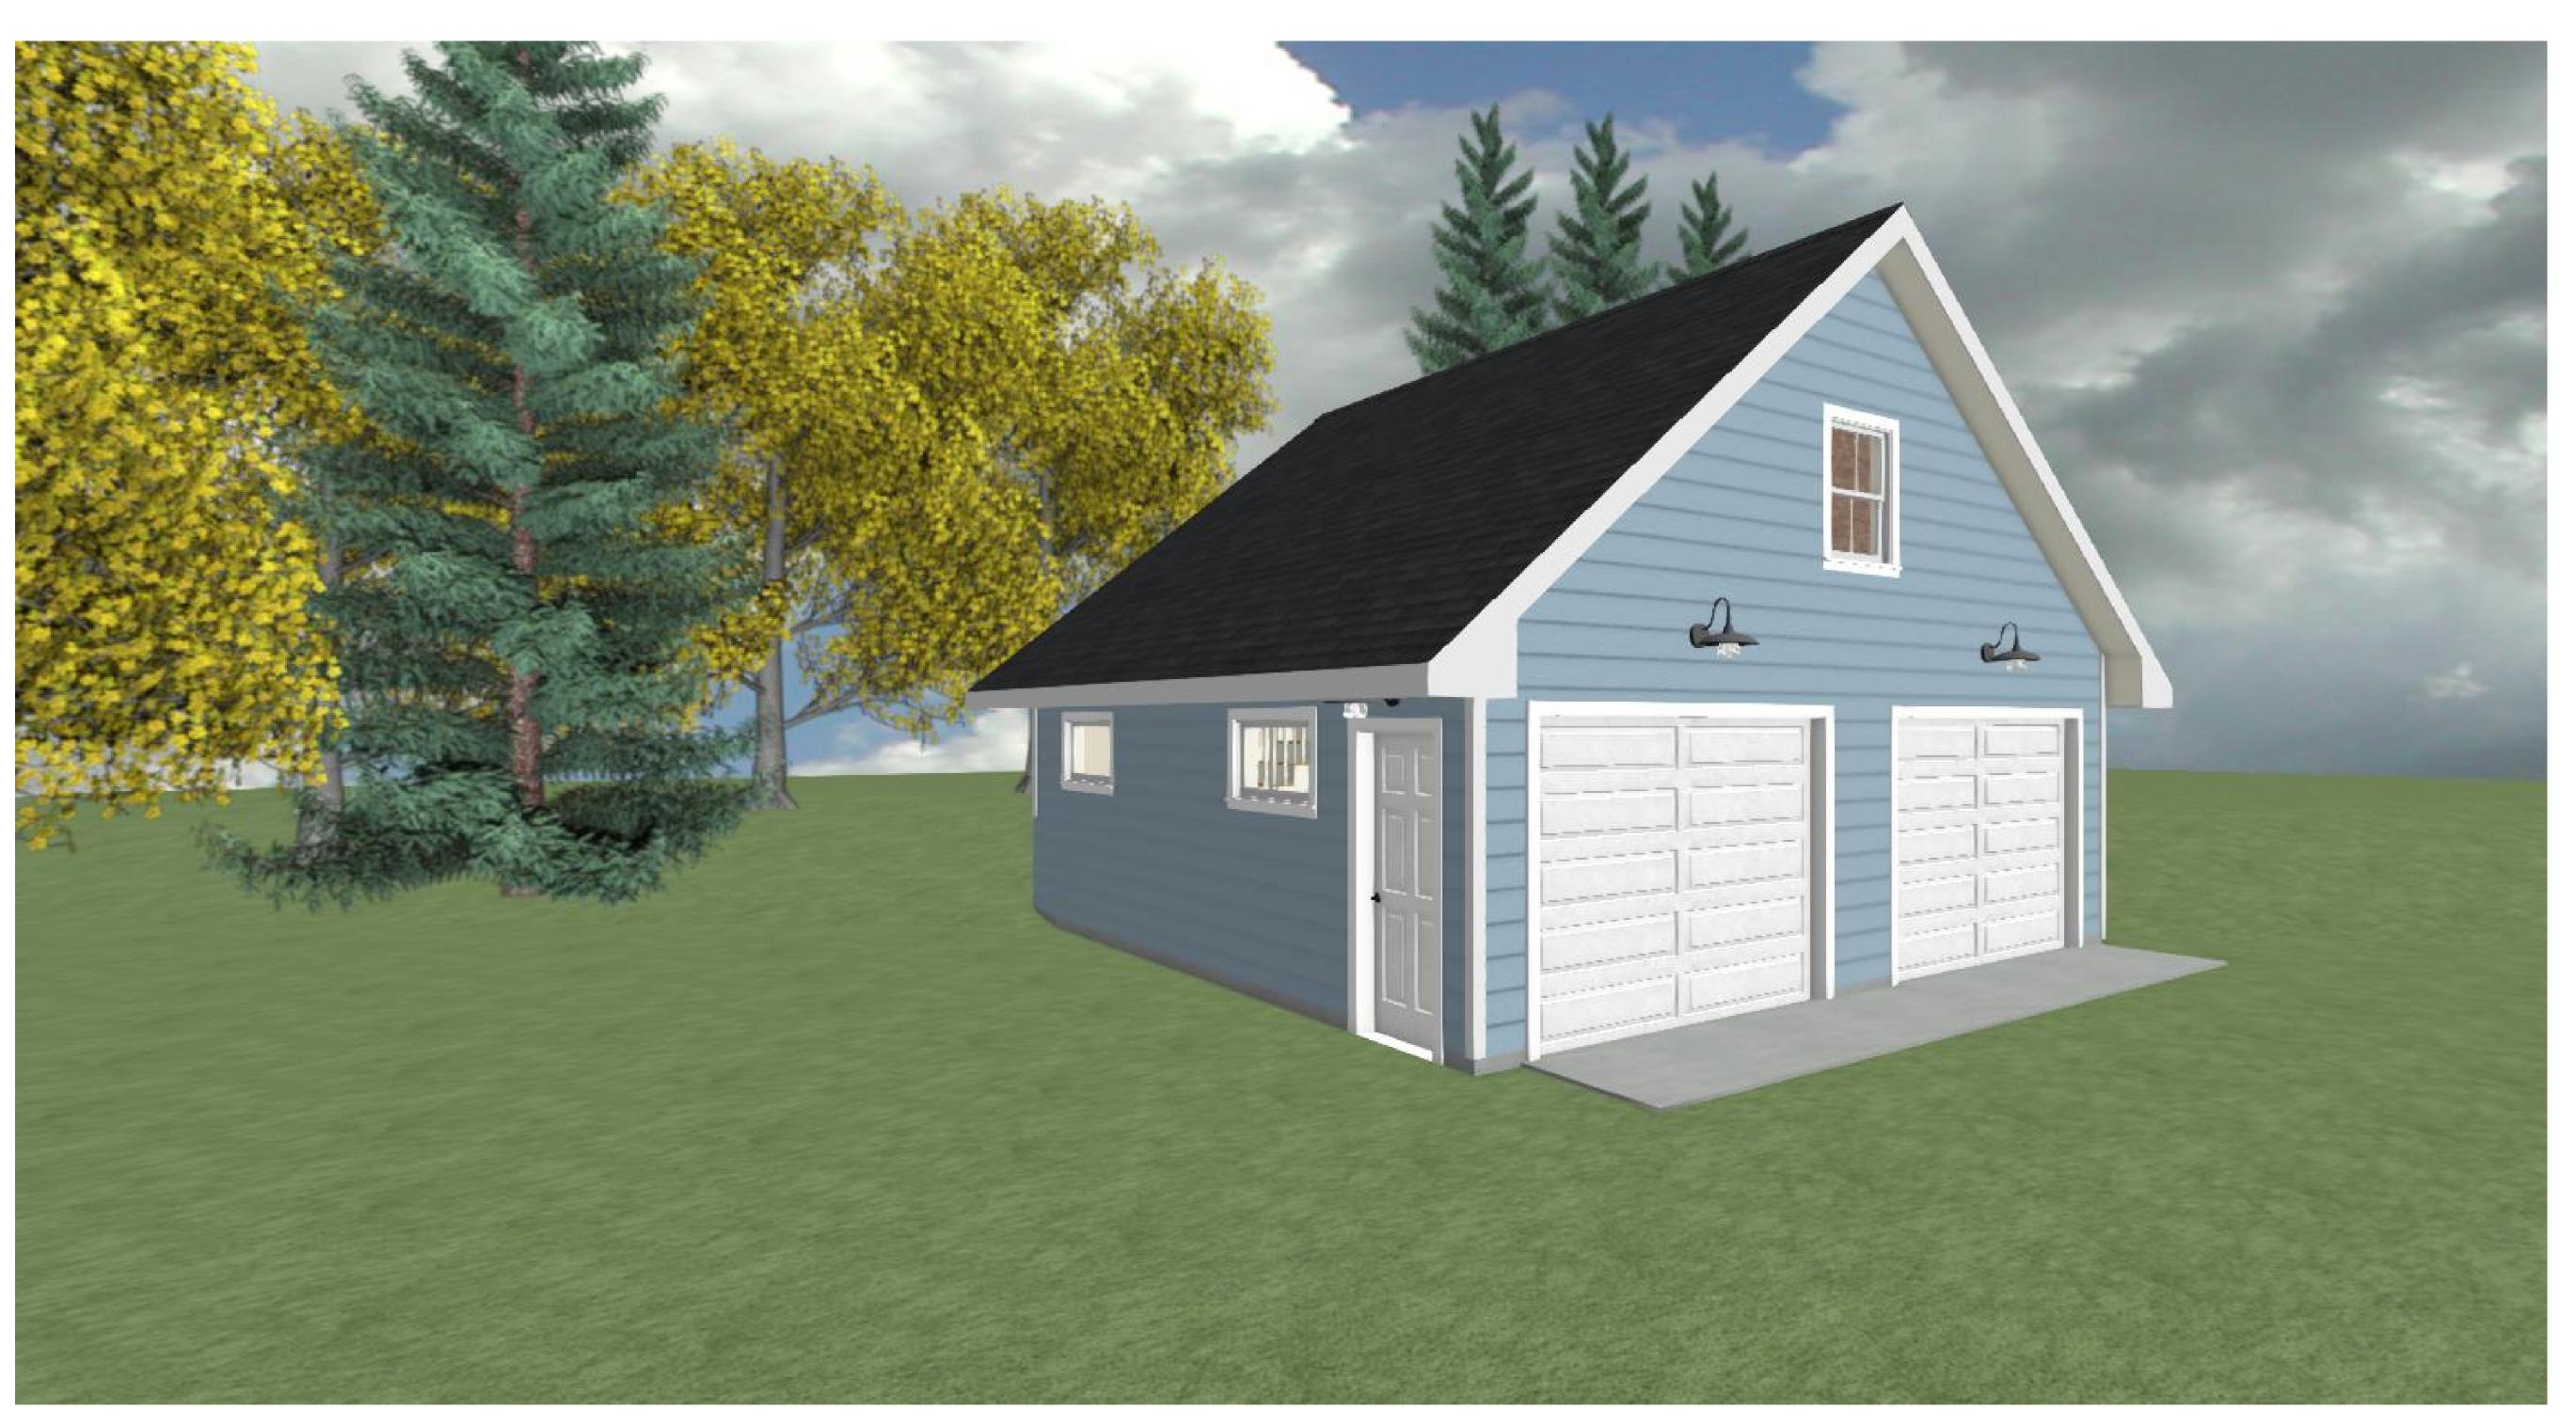

24' X 26' GARAGE

NOTICE:

EVERY EFFORT HAS BEEN MADE TO PRODUCE QUALITY PLANS. IF THESE PLANS ARE TO BE REFERENCED FOR THE PURPOSE OF BUILDING AN ACTUAL STRUCTURE, BUILDER ASSUMES FULL AND SOLE RESPONSIBILITY TO VERIFY ALL DIMENSIONS, ACQUIRE ALL NECESSARY ENGINEERING, COMPLY MITH ALL APPLICABLE LOCAL BUILDING CODES AND ORDINANCES AND TO MAKE ANY AND ALL NECESSARY MODIFICATIONS TO THE PLANS AS REQUIRED.

> Drawn by: SEK

988 U.S. Highway 63 lyward, Wisconsin 54843

DATE:

12/11/2019

SHEET:

P-1

FRONT ELEVATION

FIRST FLOOR