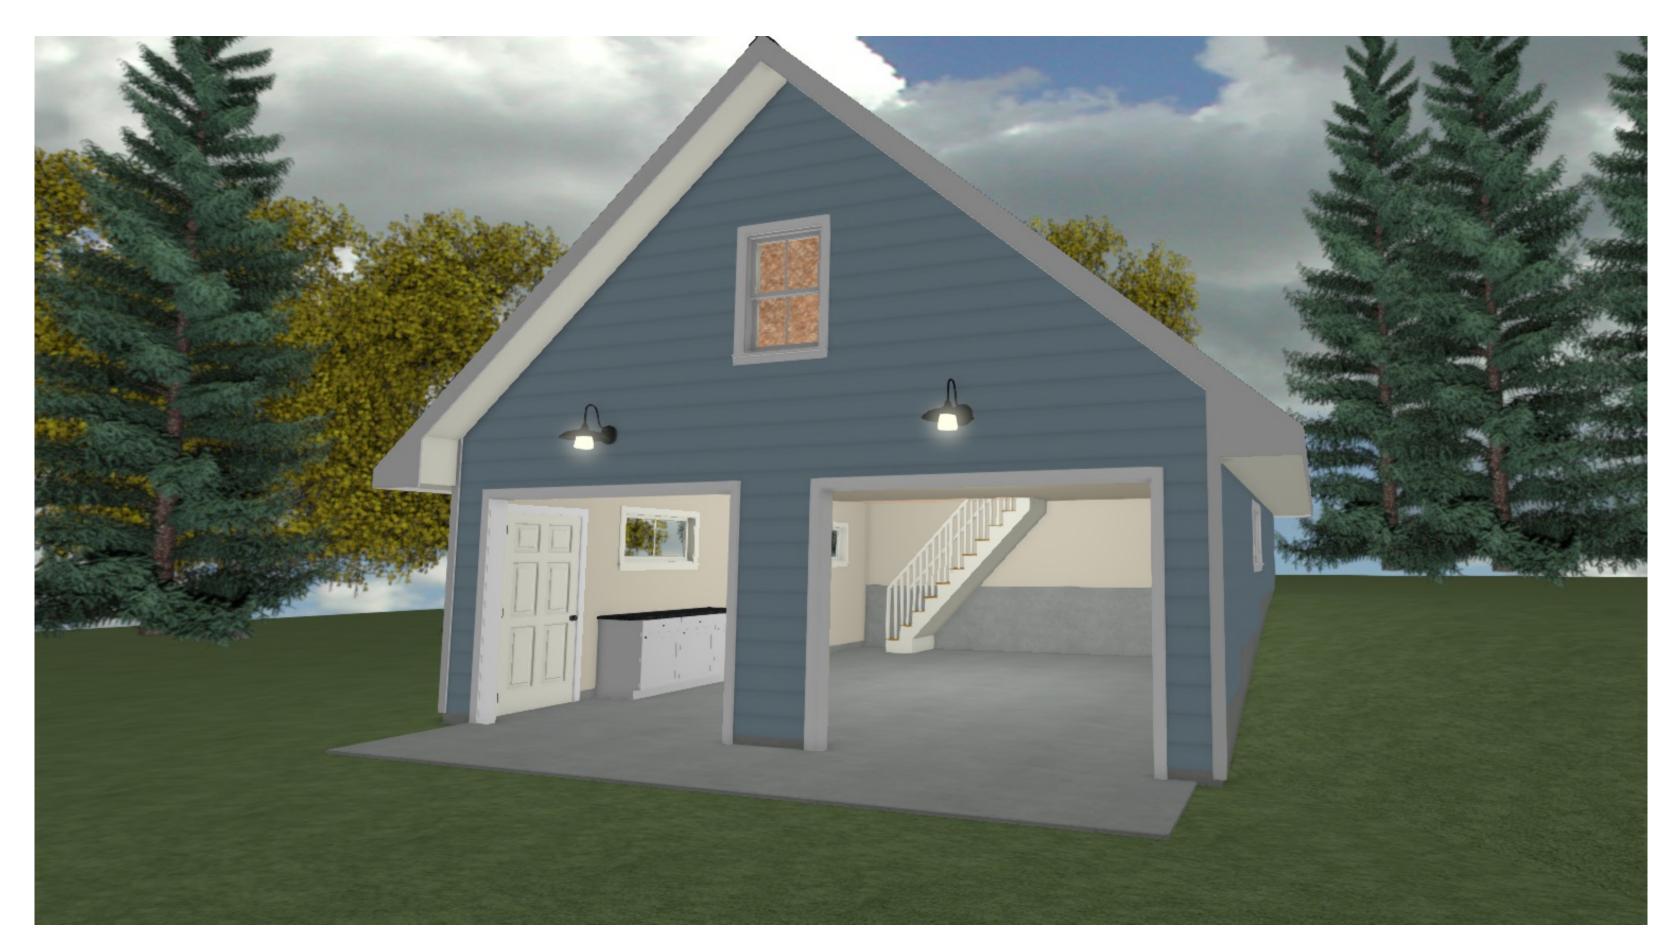

> Drawn by: SEK

988 U.S. Highway 63 lyward, Wisconsin 54843

DATE:

12/11/2019

SHEET:

P-1

FRONT ELEVATION

FIRST FLOOR