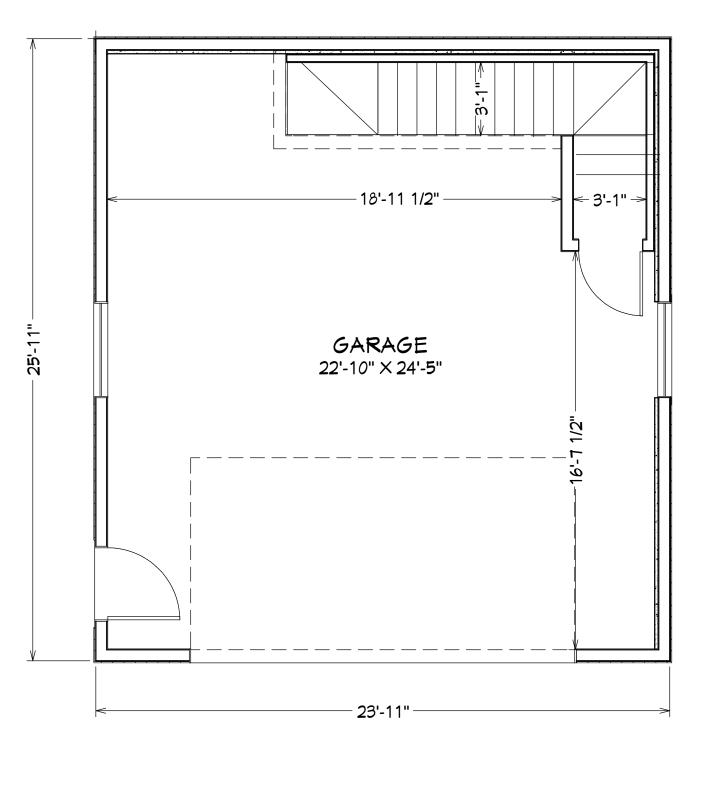

## Quality Custom Homes Design ~ Build

25' x 24' LOFT GARAGE

#### NOTICE:

EVERY EFFORT HAS BEEN MADE TO PRODUCE QUALITY PLANS. IF THESE PLANS ARE TO BE REFERENCED FOR THE PURPOSE OF BUILDING AN ACTUAL STRUCTURE, BUILDER ASSUMES FULL AND SOLE RESPONSIBILITY TO VERIFY ALL DIMENSIONS, ACQUIRE ALL NECESSARY ENGINEERING, COMPLY WITH ALL APPLICABLE LOCAL BUILDING CODES AND ORDINANCES AND TO MAKE ANY AND ALL NECESSARY MODIFICATIONS TO THE PLANS AS REQUIRED. THESE DRAWINGS ARE THE PROPRIETARY WORK AND PROPERTY OF HILL CONSTRUCTION LLC, DEVELOPED FOR THE EXCLUSIVE USE OF HILL CONSTRUCTION. COPYING AND OR USE OF THESE DRAMINGS AND CONCEPTS CONTAINED HEREIN WITHOUT WRITTEN PERMISSION OF HILL CONSTRUCTION IS PROHIBITED. COPYRIGHT HILL CONSTRUCTION. ALL RIGHTS RESERVED. Drau SEK S 0 IU

<sup>3Y:</sup> Hill Construct
15988 U.S. Hauward, Mi

DATE:

SHEET: P-1